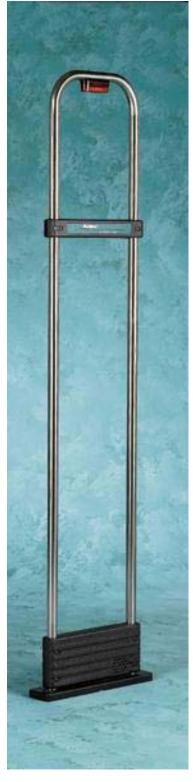

## **PANEL**

Height: 60" – 152.4 cm Width: 14" – 35.6 cm Depth: 1" – 2.54 cm Weight: 10.5 lbs. 4.8 kg

(with power supply)

## **MATERIALS/COMPOSITION**

1" (2.54cm) Steel Pipe and solid-state electronics