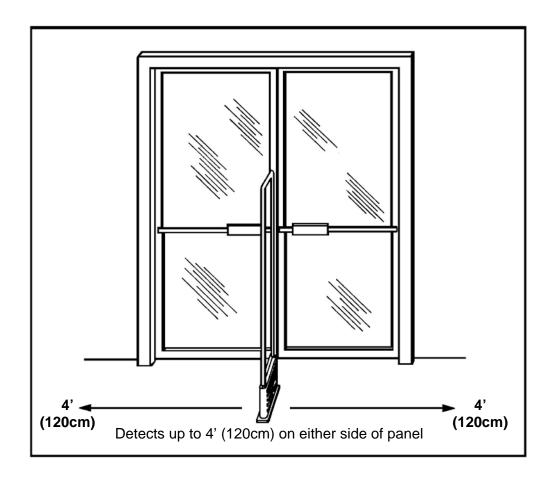

#### **DETECTION AREA**

One Ketec Single Panel will detect tags within 4 feet (120cm) of the Panel.