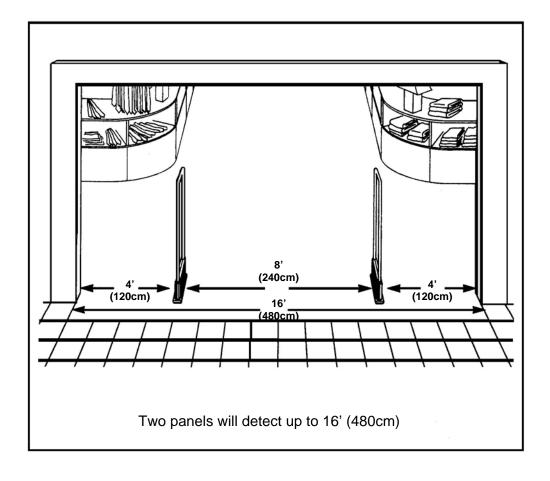

#### **DETECTION AREA**

One Ketec Single Panel will detect tags within 4 feet (120cm) of the Panel.